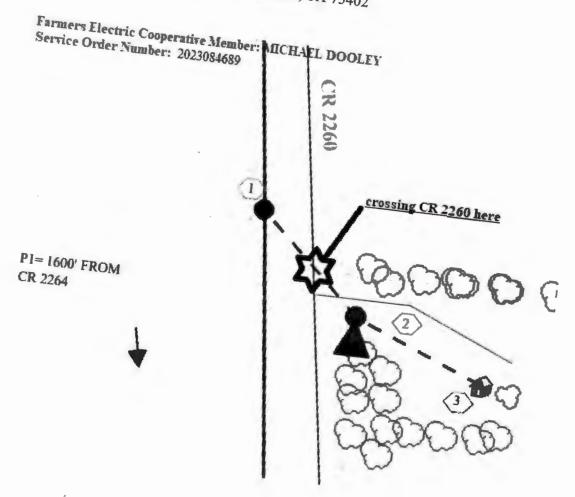

> Farmers Electric Cooperative Member: MICHAEL DOOLEY Service Order Number: 2023084689

## Greetings:

Farmers Electric Cooperative, Inc. is requesting permission to construct electrical power distribution facilities which will cross County Road 2260 which is located 1600' FROM CR 2264 in Hunt County, Texas.

Site location map and construction sketches are attached. The construction sketch details the proposed work. All road crossings will have a minimum vertical clearance of 22 feet.

If you have any questions, please contact me at any time.